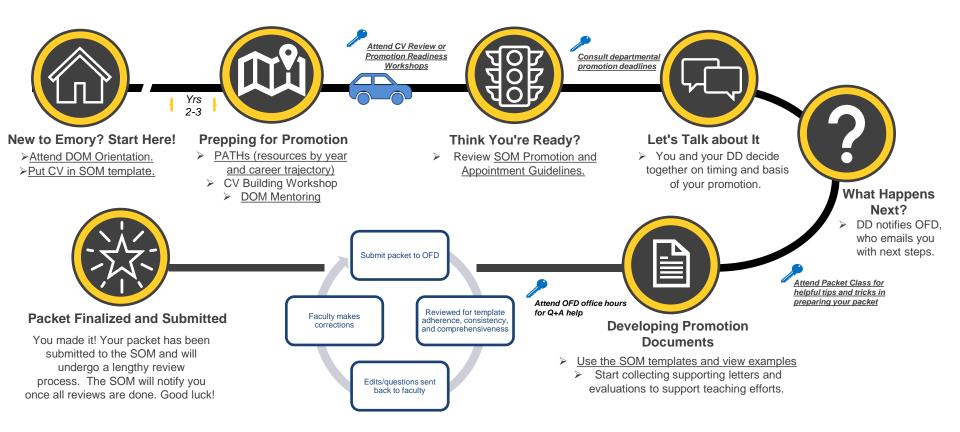

## **Promotion Roadmap**



## **Non-tenure Promotion - Due Dates FY25**

| Deadline  | Distinction                                                     | Action                                                                                                                          |  |  |
|-----------|-----------------------------------------------------------------|---------------------------------------------------------------------------------------------------------------------------------|--|--|
| 3/15/2024 | Non-Tenure Service/Teaching<br>(Associate Professor ONLY)       | Division Directors submit potential candidates for promotion for<br>non-tenure actions (Associate Professors ONLY)              |  |  |
| 4/19/2024 | Non-Tenure Service/Teaching<br>(Associate Professor ONLY)       | Candidate information to